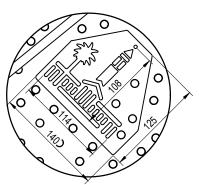

LOGO NOTES: LN1. REFER 'UNDERSIDE PLAN VIEW DETAIL' & 'LIFTING POINT DETAIL'.

## LOGO INSET SCALE: 1:5

| UNCIL STANDARD DRAWING | PUBLISH DATE<br>SCALE<br>AS SHOWN<br>DRAWING NUMBER |  |
|------------------------|-----------------------------------------------------|--|
| 20 TONNE LOAD LIMIT    |                                                     |  |
| ATION DETAILS          | BSD-9073                                            |  |
| EET 1 OF 2             | ORIGINAL SIZE                                       |  |