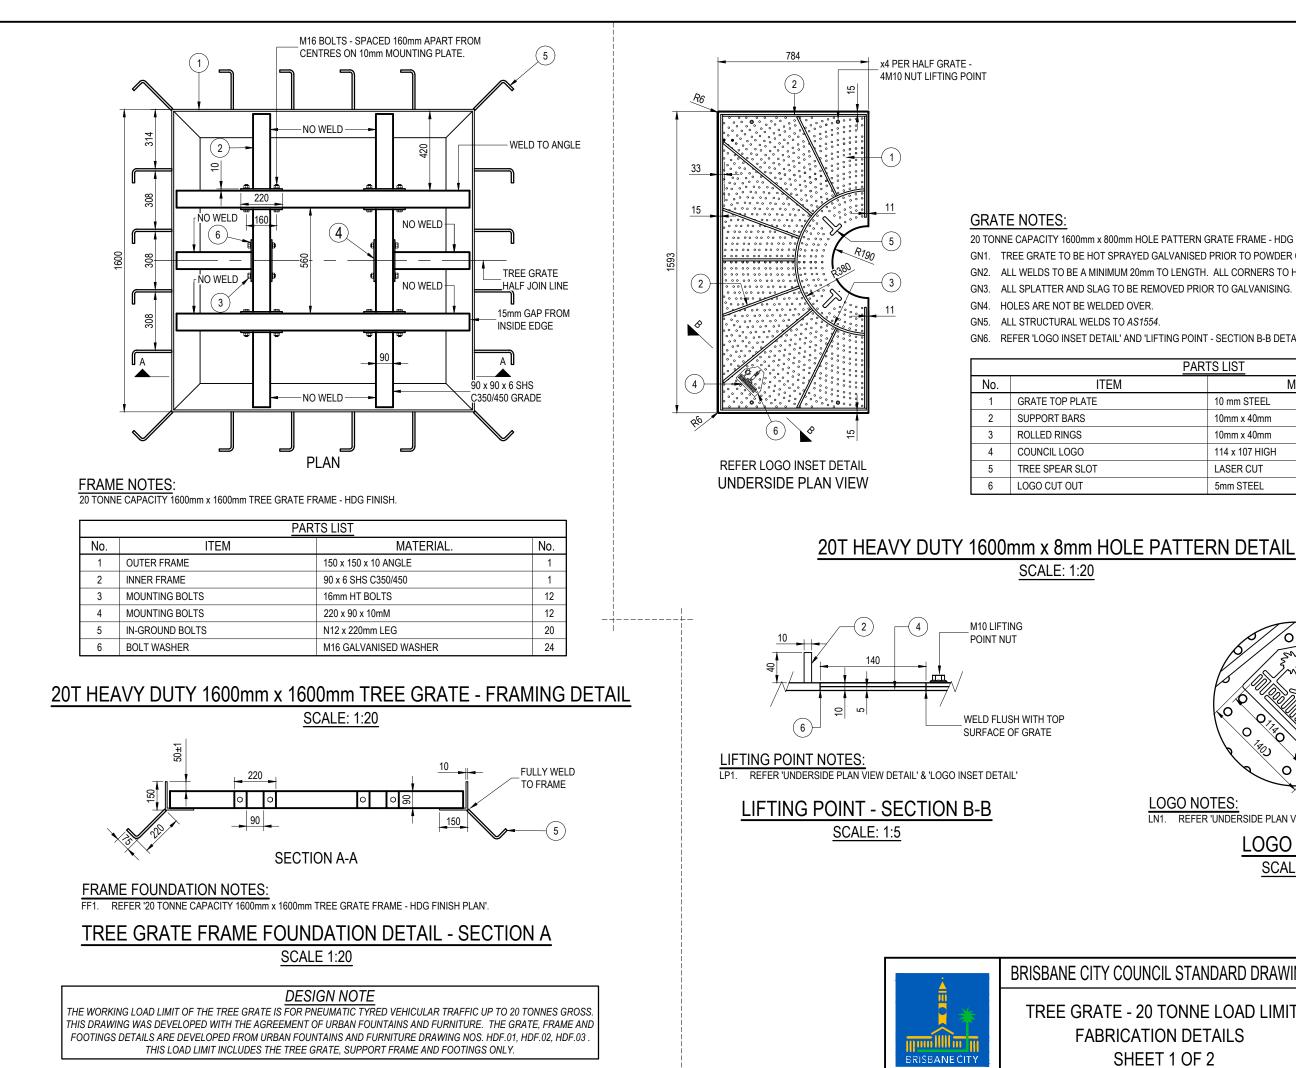

20 TONNE CAPACITY 1600mm x 800mm HOLE PATTERN GRATE FRAME - HDG FINISH.

GN1. TREE GRATE TO BE HOT SPRAYED GALVANISED PRIOR TO POWDER COATING.

ALL WELDS TO BE A MINIMUM 20mm TO LENGTH. ALL CORNERS TO HAVE VERTICAL DOWN WELDS.

ALL SPLATTER AND SLAG TO BE REMOVED PRIOR TO GALVANISING.

GN6. REFER 'LOGO INSET DETAIL' AND 'LIFTING POINT - SECTION B-B DETAIL'.

| PARTS LIST |                |     |  |
|------------|----------------|-----|--|
|            | MATERIAL.      | No. |  |
|            | 10 mm STEEL    | 1   |  |
|            | 10mm x 40mm    | 12  |  |
|            | 10mm x 40mm    | 1   |  |
|            | 114 x 107 HIGH | 1   |  |
|            | LASER CUT      | 2   |  |
|            | 5mm STEEL      | 1   |  |