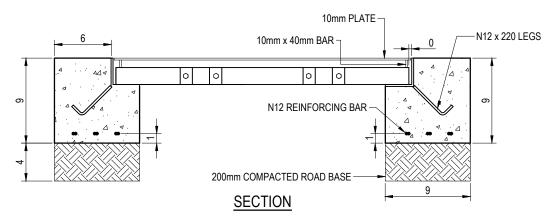

## FIXING INSET - SECTION C-C SCALE: 1:20

## DESIGN NOTE

THE WORKING LOAD LIMIT OF THE TREE GRATE IS FOR PNEUMATIC TYRED VEHICULAR TRAFFIC UP TO 20 TONNES GROSS.
THIS DRAWING WAS DEVELOPED WITH THE AGREEMENT OF URBAN FOUNTAINS AND FURNITURE. THE GRATE, FRAME AND
FOOTINGS DETAILS ARE DEVELOPED FROM URBAN FOUNTAINS AND FURNITURE DRAWING NOS. HDF.01, HDF.02, HDF.03.
THIS LOAD LIMIT INCLUDES THE TREE GRATE, SUPPORT FRAME AND FOOTINGS ONLY.