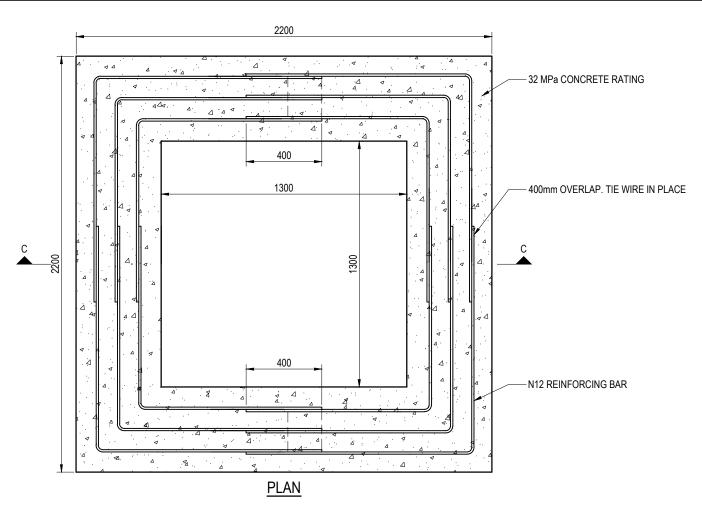

## TREE GRATE FRAME FOUNDATION DETAIL - PLAN SCALE 1:20

## DESIGN NOTE

THE WORKING LOAD LIMIT OF THE TREE GRATE IS FOR PNEUMATIC TYRED VEHICULAR TRAFFIC UP TO 20 TONNES GROSS.
THIS DRAWING WAS DEVELOPED WITH THE AGREEMENT OF URBAN FOUNTAINS AND FURNITURE. THE GRATE, FRAME AND
FOOTINGS DETAILS ARE DEVELOPED FROM URBAN FOUNTAINS AND FURNITURE DRAWING NOS. HDF.01, HDF.02, HDF.03.
THIS LOAD LIMIT INCLUDES THE TREE GRATE, SUPPORT FRAME AND FOOTINGS ONLY.