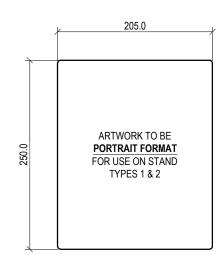

ARTWORK ORIENTATION

BRISBANE CITY COUNCIL STANDARD DRAWING

ATTRIBUTION STAND PLAQUE TEMPLATE SHEET 5 OF 6 PUBLISH DATE

SCALE

1:2

DRAWING NUMBER

BSD-7341

ORIGINAL SIZE REVISION A