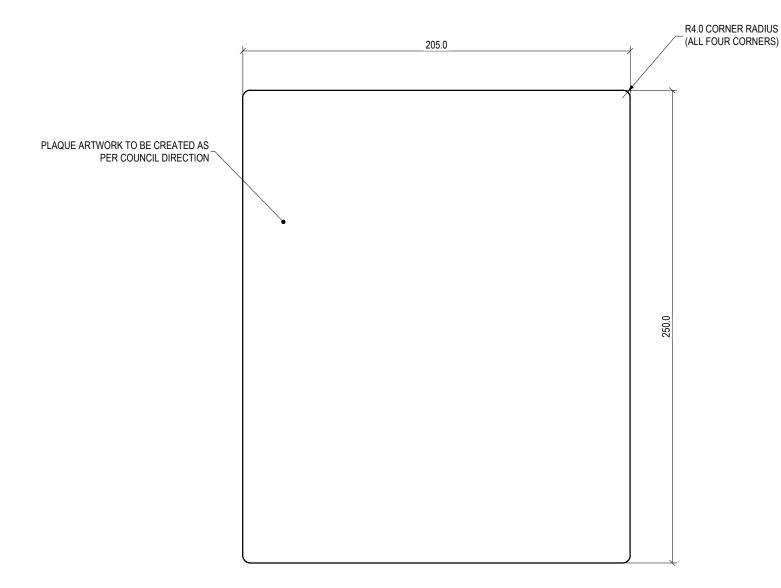

## NOTES

- 1. PART SHOULD BE SUPPLIED CLEAN AND FREE FROM MARKS, BURRS, SCUFFS, DISTORTION AND WARPAGE.
- 2. DRAWING TO AS1100 DRAWING STANDARDS.
- 3. ALL TOLERANCES ± 1.0mm UNLESS OTHERWISE SPECIFIED.

## **MATERIAL**

- MATERIAL, COLOUR, FINISH, AND ARTWORK TO BE SPECIFIED BY BRISBANE CITY COUNCIL UPON ORDERING EACH PLAQUE.
- IMPORTANT NOTE ALL ATTRIBUTION STANDS HAVE BEEN
   DESIGNED TO USE A PLAQUE WITH A THICKNESS OF 2mm. IF
   PLAQUE THICKNESS CHANGES, ENSURE THE REBATE DEPTH ON
   THE FABRICATED STAND IS ADJUSTED ACCORDINGLY TO ENSURE
   FLUSH FINISH OF MOUNTED PLAQUE.