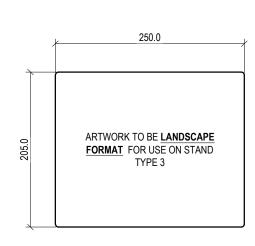

ARTWORK ORIENTATION

BRISBANE CITY COUNCIL STANDARD DRAWING

ATTRIBUTION STAND PLAQUE TEMPLATE SHEET 5 OF 6 PUBLISH DATE

SCALE

1:2

DRAWING NUMBER

BSD-7341

ORIGINAL SIZE REVISION A